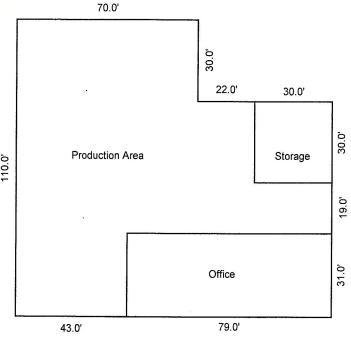

## **Arthur Deussing**

Executive Vice President

ADeussing@PrestigeGroup.com
Cell: 609.458.3188 Office: 610.902.3900
www.PrestigeGroup.com

Serving Pennsylvania, New Jersey and Delaware

Scale: 1 = 35

| Code | AREA CALCULATIONS Description | SUMMAR<br>Size | Y<br>Net Totals                 |
|------|-------------------------------|----------------|---------------------------------|
|      | Office                        | 2449.00        | material control of the control |
|      | Production Area               | 8511.00        |                                 |
|      | Storage                       | 900.00         | 11860.00                        |
|      |                               |                |                                 |
|      |                               |                |                                 |
|      |                               |                |                                 |
|      |                               |                |                                 |
|      |                               |                |                                 |
|      |                               |                |                                 |
|      |                               |                |                                 |
|      |                               |                |                                 |
|      |                               |                | 11860 SF                        |

| area Breakdown  |           |   |       |           |  |  |
|-----------------|-----------|---|-------|-----------|--|--|
|                 | Breakdown |   |       | Subtotals |  |  |
| Office          |           |   |       |           |  |  |
|                 | 31.0      | x | 79.0  | 2449.00   |  |  |
| Production Area |           |   |       |           |  |  |
|                 | 19.0      | × | 122.0 | 2318.00   |  |  |
|                 | 30.0      | × | 92.0  | 2760.00   |  |  |
|                 | 31.0      | x | 43.0  | 1333.00   |  |  |
|                 | 30.0      | × | 70.0  | 2100.00   |  |  |
| Storage         |           |   |       |           |  |  |
|                 | 30.0      | ж | 30.0  | 900.00    |  |  |
|                 |           |   |       |           |  |  |
|                 |           |   |       |           |  |  |
|                 |           |   |       |           |  |  |
|                 |           |   |       |           |  |  |
|                 |           |   |       |           |  |  |
|                 |           |   |       |           |  |  |
|                 |           |   |       |           |  |  |
|                 |           |   |       | 11860 SF  |  |  |