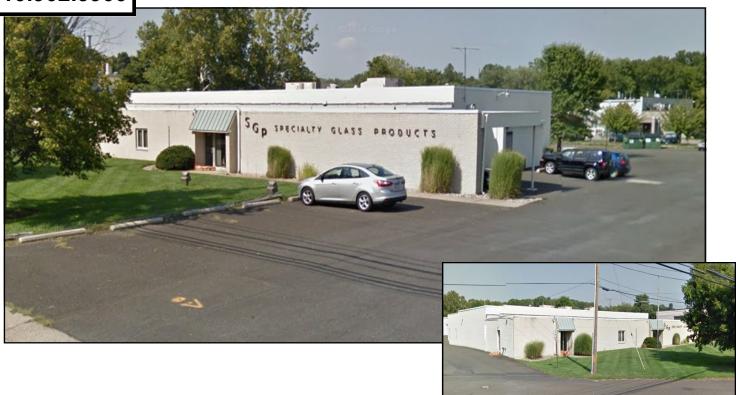

## INDUSTRIAL/FLEX PROPERTY FOR SALE 2885 Terwood Road Willow Grove, PA 19090

Building Size: 11,860+/-sf air conditioned building

Office: 2,450 sf

**Production/Warehouse**: 9,410 sf **Lot Size**: 1.5 acre lot (.64 acres paved)

## Strategically Located 1 mile from PA Turnpike (Willow Grove Exit)